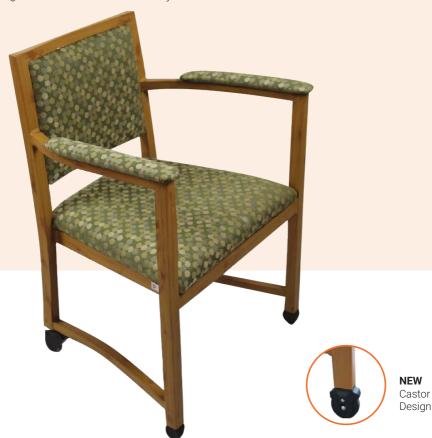

## **Easy Glide**Carer Assist

The Oscar Easy Glide features a new castor design. This design allows the user to be assisted by a carer in getting to and from a dining table. While seated in the chair, the carer pushes down on the backrest, releasing the castor brakes and allowing the chair to roll toward or away from the table.

A correct seat height is required to assist with the functionality of the chair. Please note, when measuring the seat height, the client's feet must be planted firmly on the floor. With a lightweight aluminium frame, the Easy Glide is available in the Verso Tela range of fabrics including the Dot range shown.