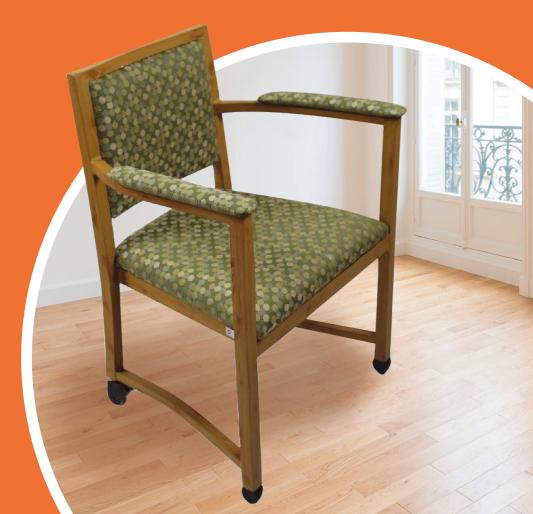

## **Easy Glide**Carer Assist

The Oscar Easy Glide features a new castor design. This design allows the user to be assisted by a carer in getting to and from a dining table. While seated in the chair, the carer pushes down on the backrest, releasing the castor brakes and allowing the chair to roll toward or away from the table.

A correct seat height is required to assist with the functionality of the chair. Please note, when measuring the seat height, the client's feet must be planted firmly on the floor. With a lightweight aluminium frame, the Easy Glide is available in the Verso Tela range of fabrics including the Dot range shown.