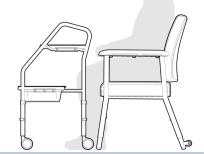

## **FEATURES**

- Walking frame and transport trolley in one.
- Assist with moving small items around the house. (Food from kitchen to the dining table)
- Ideal for use in confined spaces.
- Height adjustable.
- Removable plastic tray and tub.
- Various tray / tub position settings.
- Twin wheel grey rubber castors.