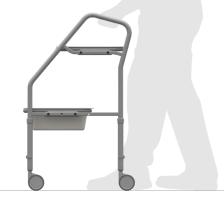

## **FEATURES**

- Walking frame and transport trolley in one.
- Assist with moving small items around the house. (Food from kitchen to the dining table)
- Ideal for use in confined spaces.
- Height adjustable.
- Removable plastic tray and tub.
- Various tray / tub position settings.
- Twin wheel grey rubber castors.

## **SPECIFICATIONS**

- Overall: 500mm L x 490mm W x 820mm H (lowest setting)
- Handle Height: **820 950mm** (6 settings)
- Tray (Internal): **360mm W x 250mm D x 20mm H**
- Tub (Internal): **330mm W x 230mm D x 100mm H**
- Wheel Diameter: Ø75mm / 3"
- Product Weight: 8kg
- Max. Support Weight: 150kg
- Max. Tray Load Weight: 10kg
- Max. Tub Load Weight: 10kg