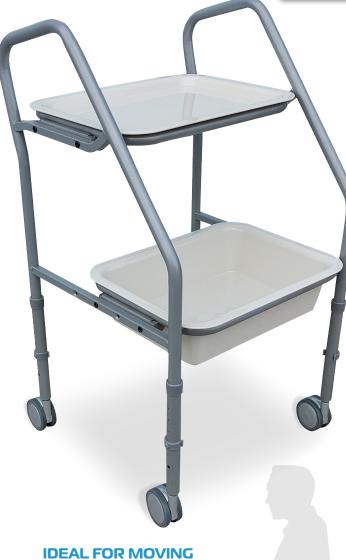

IDEAL FOR MOVING SMALL ITEMS AROUND THE HOUSE

IMPORTANT NOTE

REDGUM brand strives to provide the highest quality products possible that are subject to change without notice

It is the responsibility of the user to ensure the suitability of this product for its intended use. The user should consult their appropriate healthcare professional if unsure of the correct product usage for their unique circumstances.

## TRAY WALKER

RG4520

## **FEATURES**

- Walking frame and transport trolley in one.
- Assist with moving small items around the house. (Food from kitchen to the dining table)
- Ideal for use in confined spaces.
- Height adjustable.
- Removable plastic tray and tub.
- Various tray / tub position settings.
- Twin wheel grey rubber castors.

## **SPECIFICATIONS**

- Overall: 500mm L x 490mm W x 820mm H (lowest setting)
- Handle Height: **820 950mm** (6 settings)
- Tray (Internal): **360mm W x 250mm D x 20mm H**
- Tub (Internal): **330mm W x 230mm D x 100mm H**
- Wheel Diameter: Ø75mm / 3"
- Product Weight: 8kg
- Max. Support Weight: 150kg
- Max. Tray Load Weight: 10kg
- Max. Tub Load Weight: 10kg