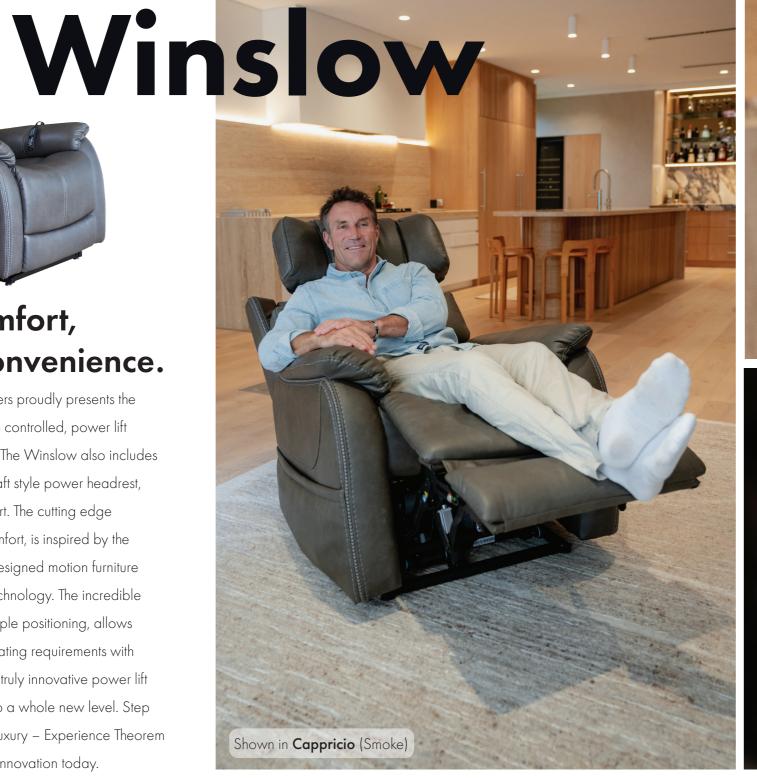

## Classic comfort, modern convenience.

Theorem Power Lift Recliners proudly presents the innovative five motor, app controlled, power lift recliner with Zero gravity. The Winslow also includes a unique adjustable aircraft style power headrest, and power lumbar support. The cutting edge design and unrivalled comfort, is inspired by the need for contemporary designed motion furniture incorporating premium technology. The incredible app technology and multiple positioning, allows users to customise their seating requirements with the touch of a button. This truly innovative power lift recliner takes relaxation to a whole new level. Step into a world of practical luxury – Experience Theorem Power Lift Recliners latest innovation today.