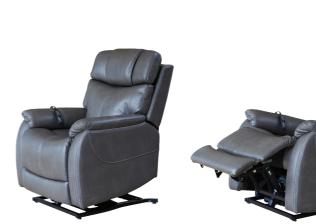

## Classic comfort, modern convenience.

Theorem Power Lift Recliners proudly presents the innovative five motor, app controlled, power lift recliner with Zero gravity. The Winslow also includes a unique adjustable aircraft style power headrest, and power lumbar support. The cutting edge design and unrivalled comfort, is inspired by the need for contemporary designed motion furniture incorporating premium technology. The incredible app technology and multiple positioning, allows users to customise their seating requirements with the touch of a button. This truly innovative power lift recliner takes relaxation to a whole new level. Step into a world of practical luxury – Experience Theorem Power Lift Recliners latest innovation today.