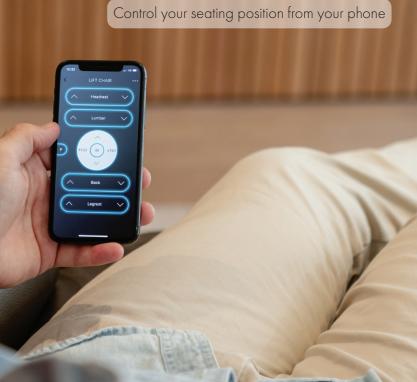

Download the Theorem Concepts App for remote-free control

# IOS and Android Friendly