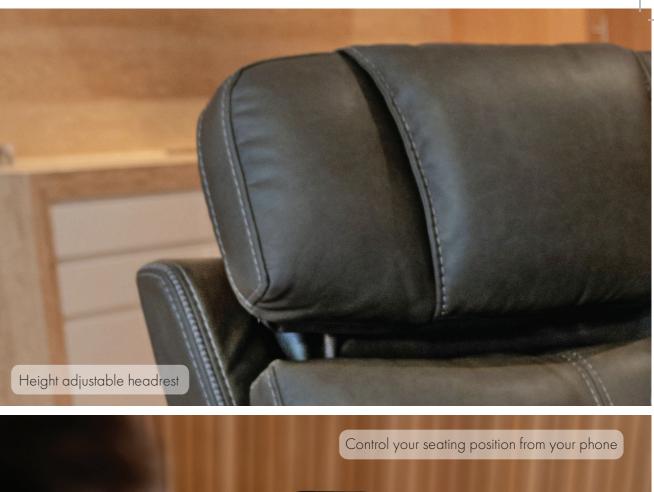

## Classic comfort, modern convenience.

Theorem Power Lift Recliners proudly presents the innovative five motor, app controlled, power lift recliner with Zero gravity. The Winslow also includes a unique adjustable aircraft style power headrest, and power lumbar support. The cutting edge design and unrivalled comfort, is inspired by the need for contemporary designed motion furniture incorporating premium technology. The incredible app technology and multiple positioning, allows users to customise their seating requirements with the touch of a button. This truly innovative power lift recliner takes relaxation to a whole new level. Step into a world of practical luxury – Experience Theorem Power Lift Recliners latest innovation today.

Download the Theorem Concepts App for remote-free control