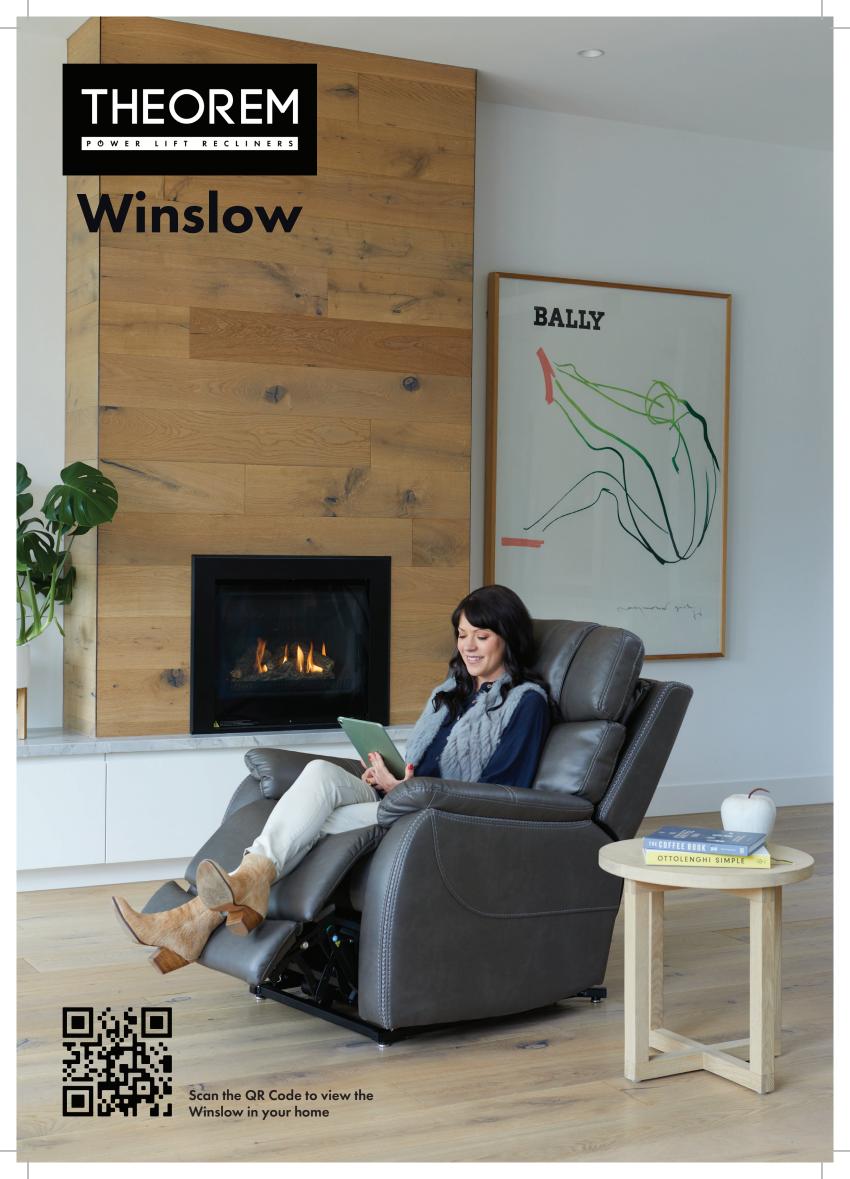

## Classic comfort, modern convenience.

Theorem Power Lift Recliners proudly presents the innovative five motor, app controlled, power lift recliner with Zero gravity. The Winslow also includes a unique adjustable aircraft style power headrest, and power lumbar support. The cutting edge design and unrivalled comfort, is inspired by the need for contemporary designed motion furniture incorporating premium technology. The incredible app technology and multiple positioning, allows users to customise their seating requirements with the touch of a button. This truly innovative power lift recliner takes relaxation to a whole new level. Step into a world of practical luxury – Experience Theorem Power Lift Recliners latest innovation today.

### Virtual Experience View in Your Home

Step into the Virtual Experience with Theorem: Revolutionizing Power Lift Recliners. Scan the QR code using your smart device, select your desired model and colour, and seamlessly visualize the chair in your living space. Witness its functionality firsthand before making your purchase decision.