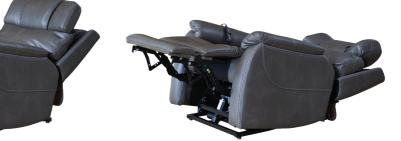

## Classic comfort, modern convenience.

Theorem Power Lift Recliners proudly presents the innovative five motor, app controlled, power lift recliner with Zero gravity. The Winslow also includes a unique adjustable aircraft style power headrest, and power lumbar support. The cutting edge design and unrivalled comfort, is inspired by the need for contemporary designed motion furniture incorporating premium technology. The incredible app technology and multiple positioning, allows users to customise their seating requirements with the touch of a button. This truly innovative power lift recliner takes relaxation to a whole new level. Step into a world of practical luxury – Experience Theorem Power Lift Recliners latest innovation today.