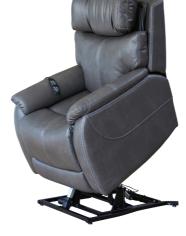

## Classic comfort, modern convenience.

Theorem Power Lift Recliners proudly presents the innovative five motor, app controlled, power lift recliner with Zero gravity. The Winslow also includes a unique adjustable aircraft style power headrest, and power lumbar support. The cutting edge design and unrivalled comfort, is inspired by the need for contemporary designed motion furniture incorporating premium technology. The incredible app technology and multiple positioning, allows users to customise their seating requirements with the touch of a button. This truly innovative power lift recliner takes relaxation to a whole new level. Step into a world of practical luxury – Experience Theorem Power Lift Recliners latest innovation today.