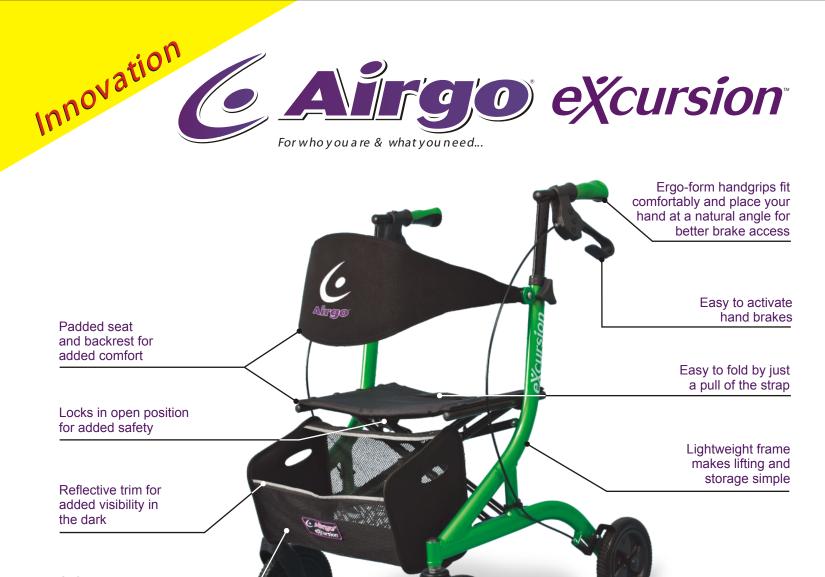

Easy to fold

**Ultra-light frame** 

**Ergo-form handgrips** 

**Collapsible basket** 

www.airgomobility.com

Soft basket doesn't need to be removed when folding

8" Comfort-Grip non-marring wheels are ideal for indoor & outdoor use